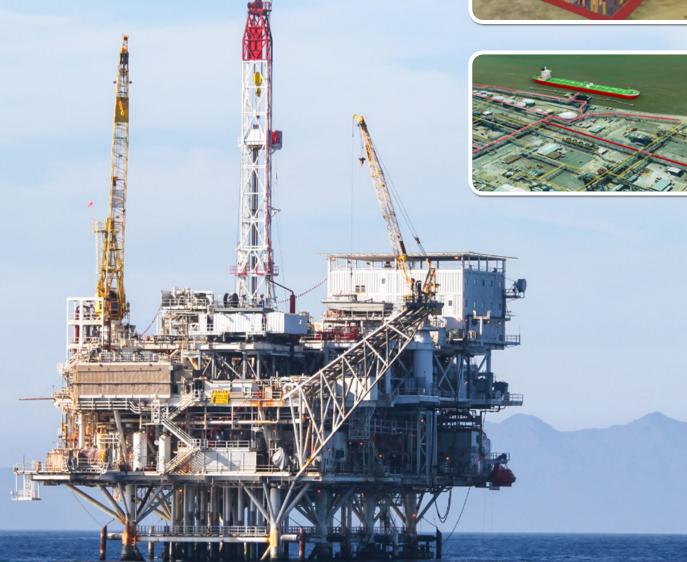

# 3D Geospatial Solutions for Mining, Oil and Gas

The SkylineGlobe 3D solution enhances safety, increases efficiency, and saves money, in all phases of the mining, oil, and gas operations by providing a seamless, real-time visualization of all relevant geospatial information.

#### Data Fusion

SkylineGlobe software provides a single interface for comprehensive access, visualization, and analysis of the wide array of data (above and below ground and underwater) that must be considered in evaluating a potential mining or drilling site.