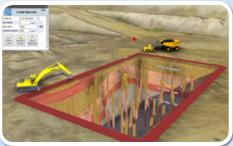

#### Design

Modeling capabilities combined with sophisticated design tools, and interoperability with other systems, allow users to create strikingly accurate 3D visualizations of the extraction site and of design alternatives.

#### Safety

The ability to visually display threats in conjunction with relevant geographic data supports both offsite simulations of intended response plans and command and control of the rescue operations themselves.